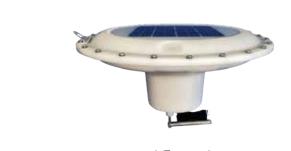

### AlgaeTracker

The AlgaeTracker is a floating sensor buoy that measures 6 key water variables and transmits the data to the cloud. It is solar powered, cellular connected, and has self-cleaning sensors that collect data 24/7, updating every 30 minutes. The tracker weighs 8 pounds and can be deployed by non-technical personnel in 30 minutes.

## Specifications

Weight 8lbs (3.6kg) Diameter

Height 7in (18cm)

14in (35cm)